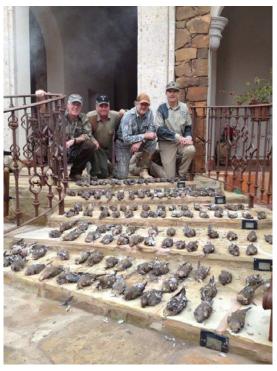

#### **Dove & Quail Packages**

# "DO IT YOURSELF" DOVE/QUAIL PACKAGE:

Reminiscent of old Mexico, relax and enjoy the tradition of a high action dove or quail hunt. Ideal for groups that like their own personal touch in the hunting camp. This package starts with a 4 hunter minimum. Arrive day 1 at noon and depart day 3 after the morning hunt. (4 hunts @\$500.00/hunter) includes lodging, soft drinks, transportation to the fields and complimentary cleaning and packaging of game.

## "CASA RESERVA" DOVE/QUAIL PACKAGE

No. of Hunters / Price per Hunter 20+ \$900.00/hunter 11-20 \$1000.00/hunter 5-10 \$1250.00/hunter 1-4 \$1450.00/hunter Our package consists of 3 days and 2

Our package consists of 3 days and 2 nights, double room occupancy, meals, wine and beer, 3 hunts, sporting clays, transportation to and from the field, guides, bird processing and packaging.