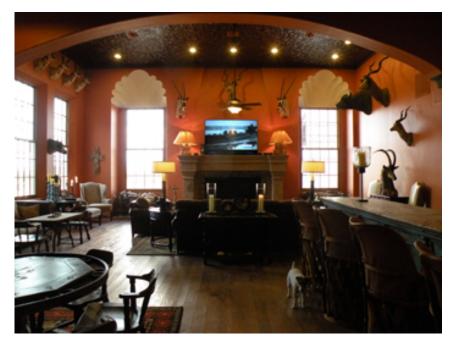

#### CASA RESERVA

Possibly one of the finest hunting entertainment haciendas north of the border, Casa Reserva is full service accommodations to compliment your outdoor experience. Amenities include a volley ball pool, game room, theater room, hot tub, Cantina, big screen TV's and spectacular Spanish architecture. Visit the "Casa Reserva" link to tour this unique hacienda overlooking the Nueces River bottoms. This breathtaking 20,000 square foot estancia is perfect for large groups and corporate entertainment and can accommodate up to 26 guests.

\*\*Rates: 2 bed suite- \$300 per night Bunk room- \$150 per guest per night

Visit <a href="http://www.ghostapacheranch.com/home/gallery.html">http://www.ghostapacheranch.com/home/gallery.html</a> for more photos